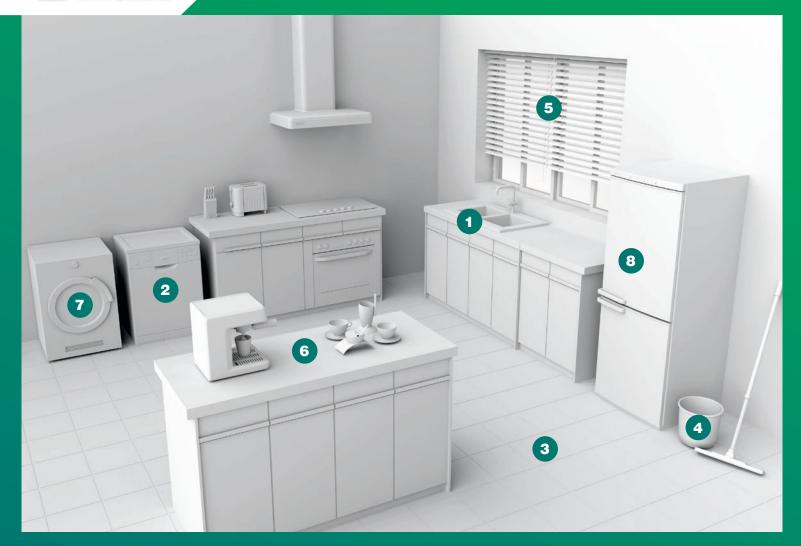

# **Healthcare cleaning sector from NHS Trusts** to Care Homes to Dental and GP surgeries



# **Kitchen Cleaning Applications**





### Hospec **Liquid Detergent**





## Hospec

**Dishwasher Tablets**For use in automatic dishwashing machines for outstanding cleaning action with built in rinse aid & salt.





## Hospec

Cleaner Degreaser
For heavy duty cleaning & degreasing for use in either buckets or sprays. To clean kitchen surfaces & equipment. Can also be used in scrubber dryer machines.





### Hospec

**Detergent Sanitizer**For all manner of surface disinfection from bodily fluid & blood spillages to food preparation surfaces to dishcloths & mops.





## Hospec

Glass Cleaner
For use on all windows, glass,
mirrors, chrome & stainless steel
surfaces. Easy spray on & wipe off
leaving a smear free finish.





### Hospec **Bactericidal Cleaner**

For general surface di